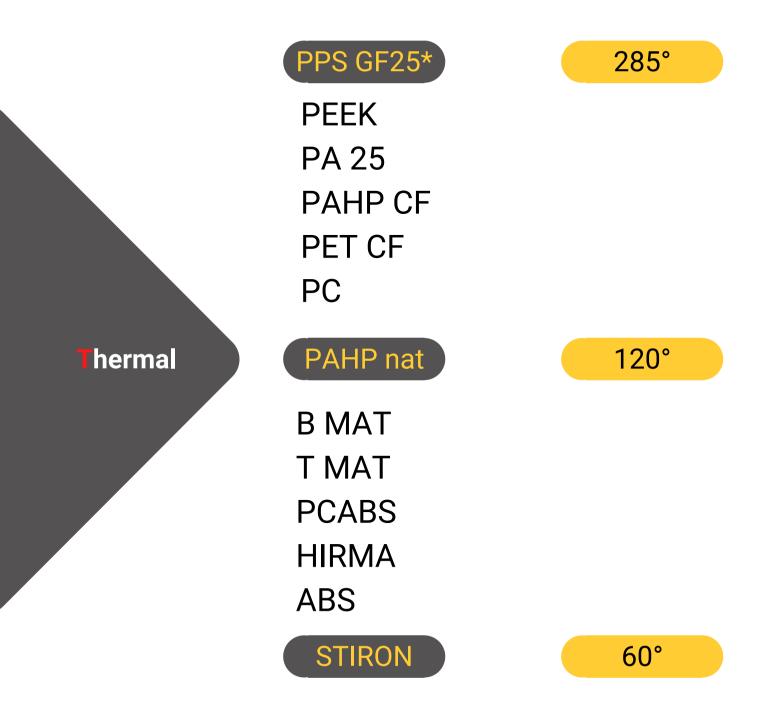

## PEEK CF15 15% carbon fibre PPS CF15 15% carbon fibre PPS GF25 25% glass fibre PAHP CF15 PA6 based + 15% cf **PA25** PA6 based + 25% cf **CARBONIO** PA12 based + 15% cf **PP CARBON** PP copo based + 15% cf PET CF15 PET (no G) + 15% cf

# PA KK ABS ESD PCABS V0 PPS CF15

PA6 based, V0 flame retardant

**ABS charged MWNCP** 

V0 flame retardant

Intrinsically flame retardant

Note : PCABS V0 and PPSCF are declareted for Railways application

## PEEK Natural PAHP PA6 based, natural LONGCHAIN PA12 based LUBRATECH PA6 based, self lubricant **P-LENE4** PP Copo - semi rigid P-LENE5 PP Copo - rigid **P-LENE T15** PP Copo + 15% talc E-LENE PEHD

#### **T-MAT ABS High Temperature B-MAT PCPBT** allov **ABS PERFORMANCE** ABS medium fluidity **ABS ZX ABS** matt **ABS KING ABS** high fluidity **ABS FOOD** ABS food contact **ABS MED** ABS medical cert. **STIRON HIPS UV729** ASA HIRMA **PMMA P51** TENAX PC ABS **G-PET** PET-G