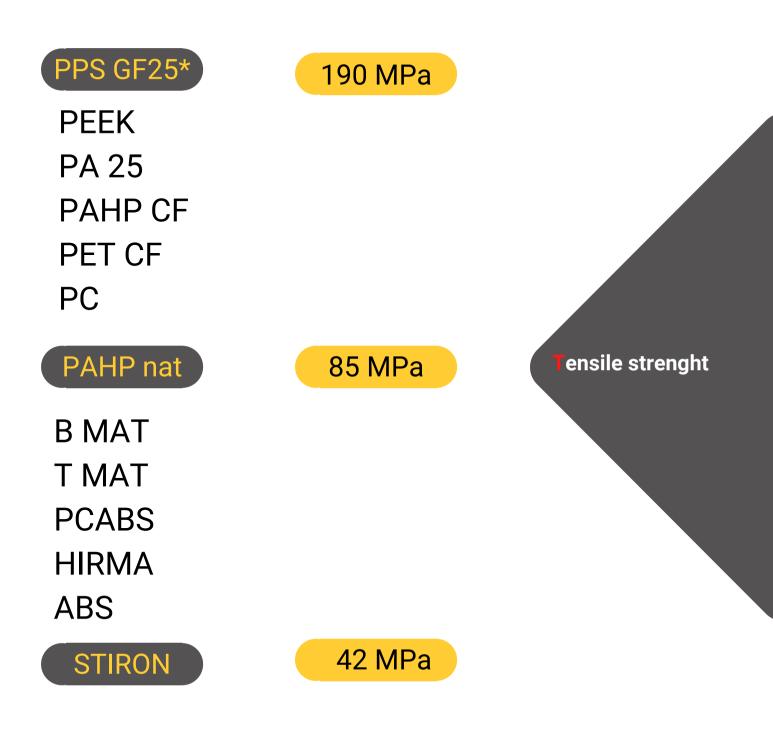

## PEEK CF15 15% carbon fibre PPS CF15 15% carbon fibre PPS GF25 25% glass fibre PAHP CF15 PA6 based + 15% cf **PA25** PA6 based + 25% cf **CARBONIO** PA12 based + 15% cf **PP CARBON** PP copo based + 15% cf PET CF15 PET (no G) + 15% cf

# PA KK ABS ESD PCABS V0 PPS CF15

PA6 based, V0 flame retardant

**ABS charged MWNCP** 

V0 flame retardant

Intrinsically flame retardant

Note : PCABS V0 and PPSCF are declareted for Railways application

## PEEK Natural PAHP PA6 based, natural LONGCHAIN PA12 based LUBRATECH PA6 based, self lubricant **P-LENE4** PP Copo - semi rigid P-LENE5 PP Copo - rigid **P-LENE T15** PP Copo + 15% talc E-LENE PEHD

#### **T-MAT ABS High Temperature B-MAT PCPBT** allov **ABS PERFORMANCE** ABS medium fluidity **ABS ZX ABS** matt **ABS KING ABS** high fluidity **ABS FOOD** ABS food contact **ABS MED** ABS medical cert. **STIRON HIPS UV729** ASA HIRMA **PMMA P51** TENAX PC ABS **G-PET** PET-G