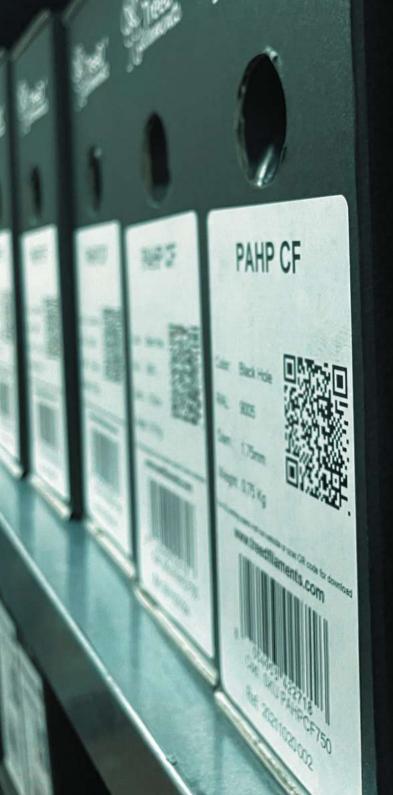

# PAHP CF

Color: Black Hole RAL: 9005 Diam: 1.75mm Weight: 0.75 Kg For 30 printing specs visit our website or scen (se